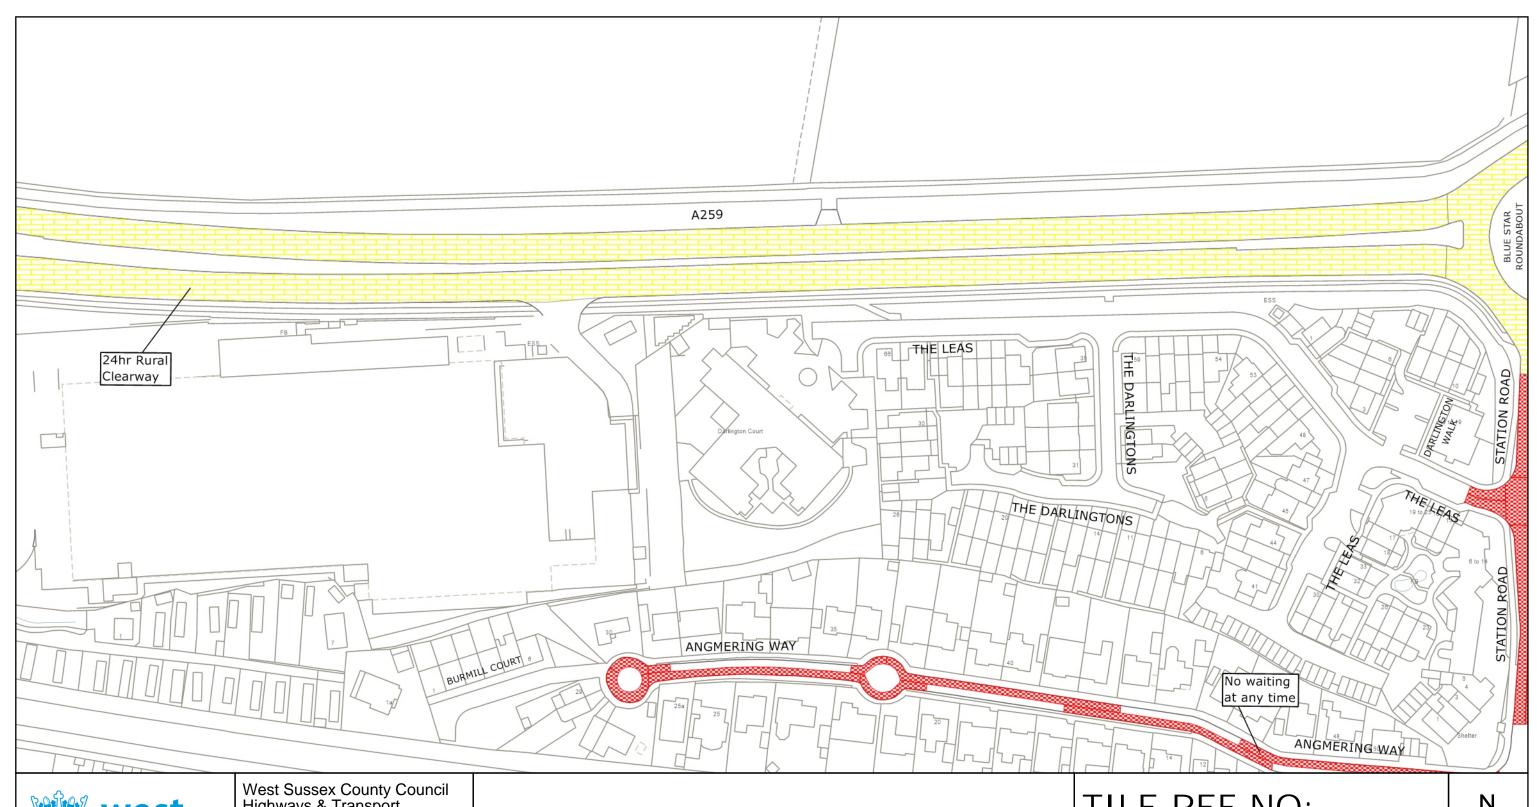

#### **Key for Waiting Restrictions**

All areas over which the provision of the orders apply are defined by the shaded areas as shown on the following plans plus a contiguous area not indicated on the plans of verge and/or footway between the carriageway edge and the highway boundary. The plans in this schedule are based upon grid references of the Ordnance Survey National Grid defined by the OSGB 36 triangulation.

#### **Prohibition of Waiting**

#### Clearways

## FIRST SCHEDULE Plans to be Replaced

TQ0603SES (Issue Number 4) TQ0603SWS (Issue Number 5)

## SECOND SCHEDULE Replacement Plans

TQ0603SES (Issue Number 5) TQ0603SWS (Issue Number 6)

For and on behalf of WEST SUSSEX COUNTY COUNCIL

Authorised Signatory:

NAME: Martin Moore

DATE MADE: Twenty Sixth day of June 2025

# TILE REF NO: TQ0603SWS

SHEET ISSUE NO 6 SHEET ACTIVE FROM - 30.06.2025

at A3 size