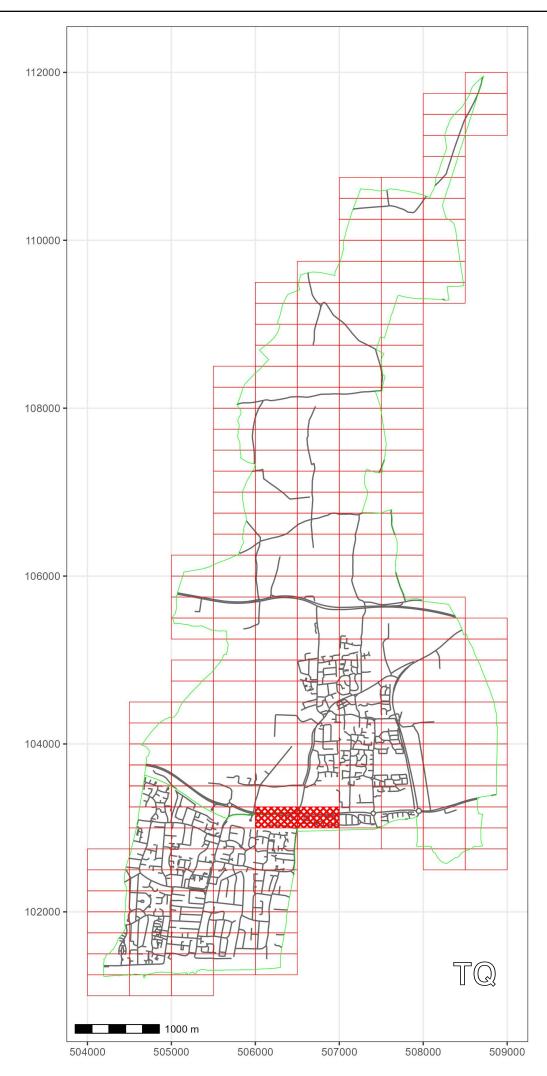

#### **Key for Waiting Restrictions**

All areas over which the provision of the orders apply are defined by the shaded areas as shown on the following plans plus a contiguous area not indicated on the plans of verge and/or footway between the carriageway edge and the highway boundary. The plans in this schedule are based upon grid references of the Ordnance Survey National Grid defined by the OSGB 36 triangulation.

## FIRST SCHEDULE Plans to be Replaced

TQ0603SES (Issue Number 4) TQ0603SWS (Issue Number 5)

## SECOND SCHEDULE Replacement Plans

TQ0603SES (Issue Number 5) TQ0603SWS (Issue Number 6)

For and on behalf of WEST SUSSEX COUNTY COUNCIL

Authorised Signatory:

NAME: Martin Moore

DATE MADE: Twenty Sixth day of June 2025

# TILE REF NO: TQ0603SES

SHEET ISSUE NO 5 SHEET ACTIVE FROM - 30.06.2025

SCALE: 1:1250 at A3 size

West Sussex County Council Highways & Transport The Grange Tower Street Chichester West Sussex PO19 1RH

ARUN DISTRICT: ANGMERING AND RUSTINGTON WAITING RESTRICTIONS