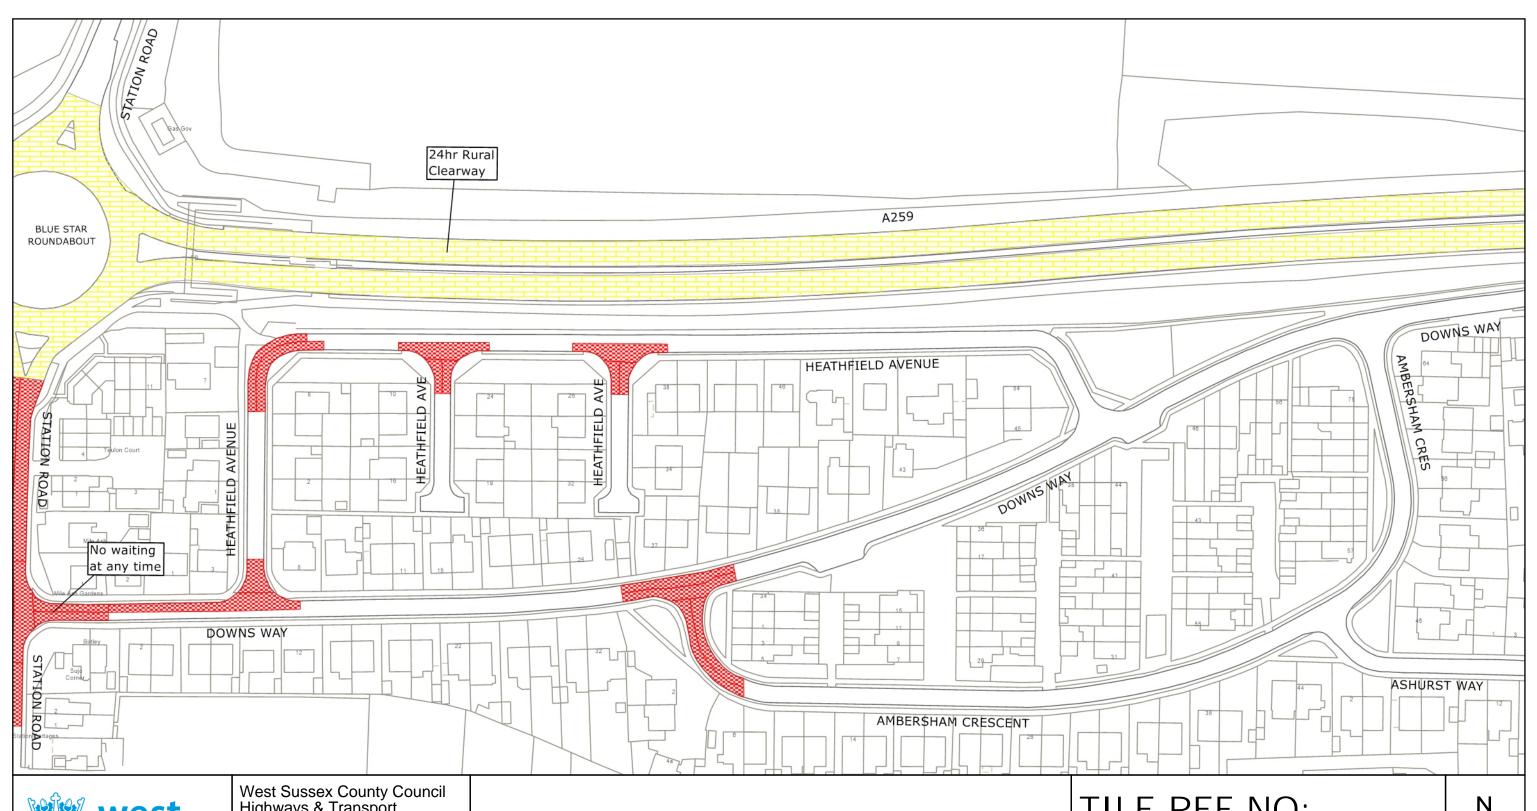

#### **Key for Waiting Restrictions**

All areas over which the provision of the orders apply are defined by the shaded areas as shown on the following plans plus a contiguous area not indicated on the plans of verge and/or footway between the carriageway edge and the highway boundary. The plans in this schedule are based upon grid references of the Ordnance Survey National Grid defined by the OSGB 36 triangulation.

#### **Prohibition of Waiting**

#### Clearways

## FIRST SCHEDULE Plans to be Replaced

TQ0603SES (Issue Number 4) TQ0603SWS (Issue Number 5)

## SECOND SCHEDULE Replacement Plans

TQ0603SES (Issue Number 5) TQ0603SWS (Issue Number 6)

For and on behalf of WEST SUSSEX COUNTY COUNCIL

Authorised Signatory:

NAME: Martin Moore

DATE MADE: Twenty Sixth day of June 2025

# TILE REF NO: TQ0603SES

SHEET ISSUE NO 5 SHEET ACTIVE FROM - 30.06.2025

SCALE: 1:1250 at A3 size

West Sussex County Council Highways & Transport The Grange Tower Street Chichester West Sussex PO19 1RH

ARUN DISTRICT: ANGMERING AND RUSTINGTON WAITING RESTRICTIONS